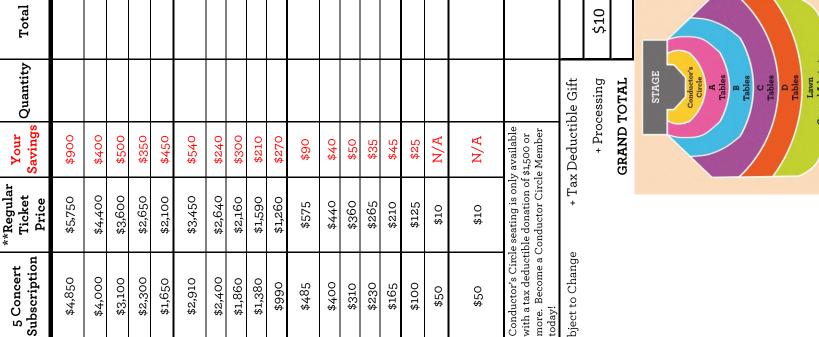

#### NEXT YEAR'S CONCERTS AT THIS YEAR'S PRICES!

Subscription Concert

Location

\$4,850

Conductor's

Circle\*

\$4,000 \$3,100

Section A Section B

Table for 10

subscription prices. All season subscribers opportunity to get next year's seats at 2014 regular ticket prices) for subscribing to all five concerts. Subscribers also receive the receive the best price (up to 20% off the Season subscribers have the limited same subscription discount on any additional single tickets.

\$2,300 \$1,650

Section C

\$2,910 \$2,400

Conductor's

Circle\*

Section A Section B Section C Section D

7able for 6

Section D

\$1,380

\$990 \$485 \$400 \$310 \$230 \$165 \$100 \$50

Conductor's

Circle\*

Section A Section B

Seat

Single Table

\$1,860

## FREE TICKET EXCHANGE

know and we will exchange your tickets for Out of town for a concert? Simply let us another POPS concert.

\*\*Regular Ticket Prices Subject to Change

today!