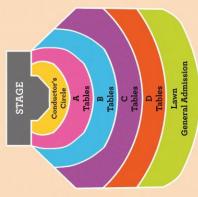

#### NEXT YEAR'S CONCERTS AT THIS YEAR'S PRICES!

Subscription Concert

Location

\$4,850

Conductor's

Circle\*

\$4,000 \$3,100

Section A Section B

\$2,300 \$1,650

Section C

\$2,910 \$2,400

Conductor's

Circle\*

Section A Section B Section C Section D

7able for 6

Section D

\$1,380

\$990 \$485 \$400 \$310 \$230 \$165 \$100 \$50

Conductor's

Circle\*

Section A Section B

Seat

Single Table

\$1,860